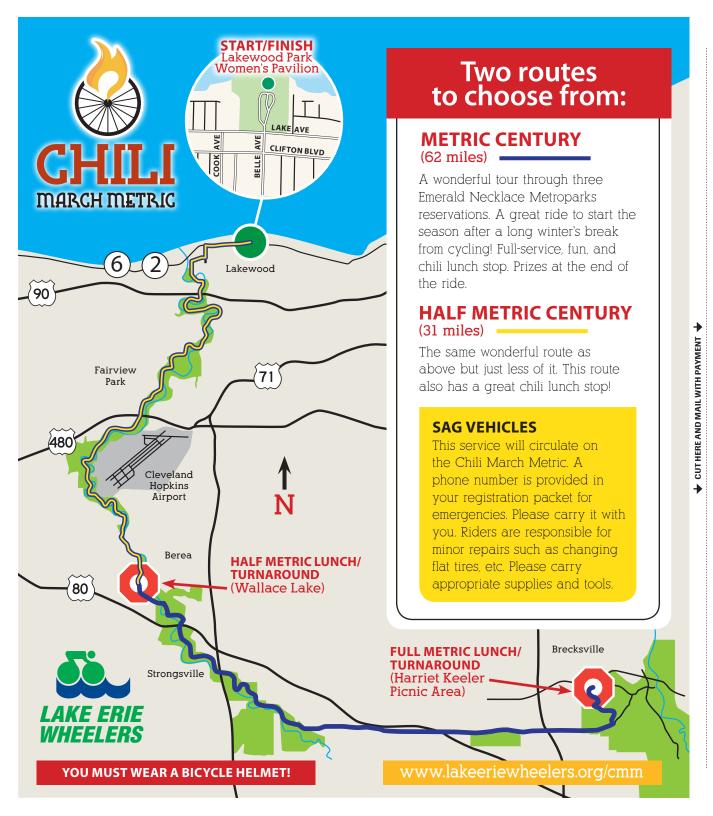

### **LOCATIONS & TIMES**

# RIDER CHECK-IN & SAME-DAY REGISTRATION Lakewood Park Women's Pavilion - see

Lakewood Park Women's Pavilion - see map for location 8:30 – 9:30 a.m.

#### **ROUTES' START**

Lakewood Park Women's Pavilion - see map for location All routes open at 8:30 a.m.

#### **ROUTES' END**

Lakewood Park Women's Pavilion is open until 4 p.m. - see map for location

#### HALF METRIC LUNCH STOP

Wallace Lake - see map for location Berea is open 9:30 a.m. - 3:30 p.m.

## **METRIC CENTURY LUNCH STOP**

Harriet Keeler Picnic Area - see map 10:30 a.m. – 2 p.m.

Vegetarian and non-vegetarian chili options will be available at lunch stops.

Don't forget to check the Raffle Board at the finish for prizes.